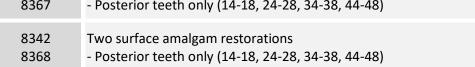

| Diagnostic codes                                                                                                                                                        |                                                                                                                                  |   |  |  |
|-------------------------------------------------------------------------------------------------------------------------------------------------------------------------|----------------------------------------------------------------------------------------------------------------------------------|---|--|--|
| 8107<br>8112                                                                                                                                                            | Intra oral radiographs/bite wings<br>- Designated service provider: Maximum four per member per year,<br>combined limit per year | N |  |  |
| Preventive                                                                                                                                                              |                                                                                                                                  |   |  |  |
| 8163                                                                                                                                                                    | Fissure sealant<br>- Maximum two per child per year<br>- Patients younger than 12                                                | Y |  |  |
| 8155                                                                                                                                                                    | Polishing only<br>- Maximum one per member per year                                                                              | Ν |  |  |
| 8159                                                                                                                                                                    | Scaling and polishing<br>- Maximum one per member per year                                                                       | Ν |  |  |
| 8161                                                                                                                                                                    | Topical fluoride<br>- Maximum one per child per year<br>- Patients younger than 12                                               | Ν |  |  |
| Extractions                                                                                                                                                             |                                                                                                                                  |   |  |  |
|                                                                                                                                                                         | four allowed (authorisation required for additional four)<br>Il extractions without an authorisation will be rejected            |   |  |  |
| 8201                                                                                                                                                                    | Single extraction (1st extraction in quadrant)                                                                                   | Y |  |  |
| 8202                                                                                                                                                                    | Extraction (additional tooth in the same quadrant)                                                                               | Y |  |  |
| 8935                                                                                                                                                                    | Septic socket treatment after extraction (if necessary)                                                                          | Y |  |  |
| Restorations                                                                                                                                                            |                                                                                                                                  |   |  |  |
| <ul> <li>Maximum of four allowed (authorisation required for additional four)</li> <li>Any additional restorations without an authorisation will be rejected</li> </ul> |                                                                                                                                  |   |  |  |
| 8341                                                                                                                                                                    | One surface amalgam restoration                                                                                                  | Y |  |  |

Y

| Restorations (continued) |                                                                                                                                                                                                                                  |   |  |
|--------------------------|----------------------------------------------------------------------------------------------------------------------------------------------------------------------------------------------------------------------------------|---|--|
| 8343<br>8369             | Three surface amalgam restorations<br>- Posterior teeth only (14-18, 24-28, 34-38, 44-48)                                                                                                                                        | Y |  |
| 8344<br>8370             | Four surface amalgam restorations<br>- Posterior teeth only (14-18, 24-28, 34-38, 44-48)                                                                                                                                         | Y |  |
| 8351                     | One surface resin restoration<br>- Anterior teeth only (11-13, 21-23, 31-33, 41-43)                                                                                                                                              | Y |  |
| 8352                     | Two surface resin restorations<br>- Anterior teeth only (11-13, 21-23, 31-33, 41-43)                                                                                                                                             | Y |  |
| 8353                     | Three surface resin restorations<br>- Anterior teeth only (11-13, 21-23, 31-33, 41-43)                                                                                                                                           | Y |  |
| 8354                     | Four surface resin restorations<br>- Anterior teeth only (11-13, 21-23, 31-33, 41-43)                                                                                                                                            | Y |  |
| Emergency                |                                                                                                                                                                                                                                  |   |  |
| 8131                     | Dental pain treatment (emergency)<br>- Only with diagnostic codes on the same service date for the same tooth<br>number                                                                                                          | Y |  |
| 8132                     | Emergency root canal treatment (not covered on primary teeth)<br>- Only the initial emergency root canal treatment is covered (subsequent<br>root canal treatment is not covered)                                                | Y |  |
| 8307                     | Pulp amputation (pulpotomy)<br>- Only on primary teeth (51-55, 61-65, 71-75, 81-85)<br>- Maximum of two per child younger than 12 without pre-authorisation<br>and two with pre-authorisation (combined four per child per year) | Y |  |