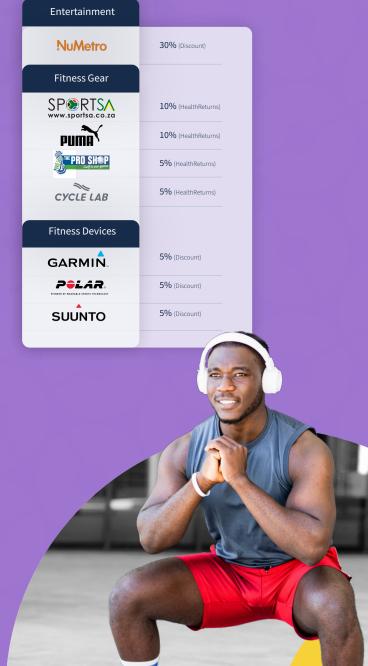

Ë

10. More4Me

L. Multiply Engage

12. EAP

13. Prem

|                                     |          |                                                                                                                                                                                                                                                                                                                                                                                                                                                                                                                                                                                        |              | 01           |              |
|-------------------------------------|----------|----------------------------------------------------------------------------------------------------------------------------------------------------------------------------------------------------------------------------------------------------------------------------------------------------------------------------------------------------------------------------------------------------------------------------------------------------------------------------------------------------------------------------------------------------------------------------------------|--------------|--------------|--------------|
| Benefits (cor                       | ntinued) |                                                                                                                                                                                                                                                                                                                                                                                                                                                                                                                                                                                        | Bronze       | Silver       | Gold         |
| Basic<br>radiology                  |          | Unlimited cover for black and white x-rays, when linked to a Hello Doctor or Network GP visit and referred by a<br>Hello Doctor or Network GP, according to the applicable Health4Me radiology list                                                                                                                                                                                                                                                                                                                                                                                    | $\checkmark$ | $\checkmark$ | $\checkmark$ |
| Basic and<br>emergency<br>dentistry |          | Covered at any dentist on the Dental Network<br>Basic dentistry such as fillings, extractions, infection control, cleaning and polishing of teeth<br>Specialised dentistry such as bridges, crowns, surgical extractions, implants, root canals, gold fillings, dentures<br>and braces are not covered<br>Provided in accordance with the Dental Network protocols and approved Health4Me dentistry list<br>Waiting periods apply                                                                                                                                                      | ×            | ~            | ~            |
| Basic<br>optometry                  | 00       | Covered at any optometrist on the Optical Network<br>Benefit available every 2 years<br>1 Eye test and 1 pair of clear standard single vision lenses, or 1 pair of bi-focal lenses, with a standard frame<br>Sunglasses, tinted lenses, hard coating and contact lenses are not covered<br>Provided in accordance with the Optical Network protocols and approved Health4Me optometry list<br>Waiting periods apply                                                                                                                                                                    | ×            | ~            | ~            |
| Flu<br>vaccination                  |          | 1 Flu vaccination per member per year at any pharmacy clinic, preferably at a Dis-Chem, Clicks or MediRite pharmacy clinic                                                                                                                                                                                                                                                                                                                                                                                                                                                             | $\checkmark$ | $\checkmark$ | $\checkmark$ |
| COVID-19<br>screening<br>test       |          | 1 COVID-19 screening test is covered per member per year, subject to a Hello Doctor, Network GP or specialist<br>referral<br>The COVID-19 screening test can also be performed as part of a Network GP consultation or as part of a<br>specialist consultation in rooms                                                                                                                                                                                                                                                                                                                | ~            | ~            | ~            |
| Health<br>assessment                |          | 1 Health assessment (blood pressure test, cholesterol and blood sugar finger-prick tests, height, weight and waist circumference screening) is provided per member per year on site at a Wellness day or at a pharmacy clinic, preferably at a Dis-Chem, Clicks or MediRite pharmacy clinic                                                                                                                                                                                                                                                                                            | $\checkmark$ | $\checkmark$ | $\checkmark$ |
| Employee<br>Assistance<br>Programme | EAP      | Counselling and support services for adults, teenagers and children<br>Trauma and critical incidence counselling services<br>Legal assist, credit health and debt management services<br>Advice for road accident claims and injury on duty claims<br>Managerial support services<br>Telephonic counselling services and on-site trauma and critical incidence support services                                                                                                                                                                                                        | ~            | ~            | ~            |
| Multiply<br>Engage                  | multiply | Members have access to Multiply Engage for free. By doing the digital health and fitness assessment on the Momentum App, members can know their health immediately and get rewarded from day one. Multiply offers members rewards from a wide range of partners and they get great discounts and HealthReturns on big brands like Makro, Checkers, Dis-Chem, Nu Metro, Garmin and many more                                                                                                                                                                                            | ~            | $\checkmark$ | ~            |
| More4Me                             | More4Me  | More4Me incentivises members through three rewards: R50 per year for digital engagement and completing<br>a digital health assessment, a scratch card after completing their annual health assessment in person at a<br>Momentum Wellness Day, and up to R80 per month based on their Healthy Heart Score, which they receive<br>when doing an in-person health assessment at either a Momentum wellness day or a Dis-Chem, Clicks or<br>MediRite pharmacy clinic. Members can choose to redeem their rewards as airtime, data, Shoprite and<br>Checkers vouchers or Takealot vouchers | ~            | ~            | ~            |

#### Partner rewards from day one

And many more...

Visit **multiply.co.za** for a complete list of partners.

11