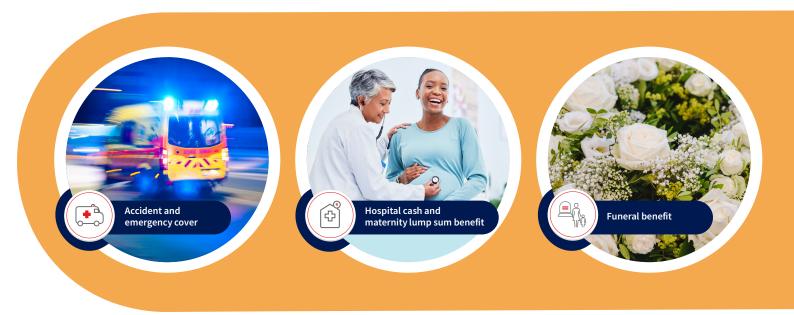

### Health4Me Major medical event benefits

3. Overview

Major medical event benefits can only be taken in conjunction with Health4Me day-to-day benefits.

| Benefit                                                                                              | Base                                                                                                                                                                      | Standard                                                                                                                                                    |  |  |  |  |
|------------------------------------------------------------------------------------------------------|---------------------------------------------------------------------------------------------------------------------------------------------------------------------------|-------------------------------------------------------------------------------------------------------------------------------------------------------------|--|--|--|--|
| Accident and<br>emergency cover<br>(there are 3 main<br>benefits in accident and<br>emergency cover) | Accident cover:<br>Casualty benefit up to R30 000 per event<br>In-hospital benefit up to R500 000 per event                                                               | Accident cover:<br>Casualty benefit up to R30 000 per event<br>In-hospital benefit up to R1 500 000 per event                                               |  |  |  |  |
|                                                                                                      | Covered at a private hospital for accidents that require immediate medical treatment and meet the qualifying criteria                                                     | Covered at a private hospital for accidents that require immediate medical treatment and meet the qualifying criteria                                       |  |  |  |  |
| 2                                                                                                    | Emergency (heart attack or stroke) cover:                                                                                                                                 | Emergency (heart attack or stroke) cover:                                                                                                                   |  |  |  |  |
|                                                                                                      | Casualty benefit up to R30 000 per event                                                                                                                                  | Casualty benefit up to R30 000 per event                                                                                                                    |  |  |  |  |
|                                                                                                      | In-hospital benefit up to R250 000 per event                                                                                                                              | In-hospital benefit up to R500 000 per event                                                                                                                |  |  |  |  |
|                                                                                                      | Covered at a private hospital for emergency (heart attack or stroke)<br>events that require immediate medical treatment and meet the<br>qualifying criteria               | Covered at a private hospital for emergency (heart attack or stroke)<br>events that require immediate medical treatment and meet the<br>qualifying criteria |  |  |  |  |
| 3                                                                                                    | Emergency transportation cover:                                                                                                                                           |                                                                                                                                                             |  |  |  |  |
| NETCARE 911<br>© 082911<br>24HR EMERGENCY MEDICAL SERVICES                                           | Emergency transportation, stabilisation and treatment cost paid in case of an accident or an emergency (heart attack or stroke) that requires immediate medical treatment |                                                                                                                                                             |  |  |  |  |
|                                                                                                      | If the benefit limit is exceeded, and further treatment is required, the member will be transported to a state facility for further care and treatment                    |                                                                                                                                                             |  |  |  |  |

Pre-authorisation is required

A maximum of R5 000 000 is payable per member per year

| Benefit                                            | Base                                                                                                                                                                      | Standard                                                                                                                                                                  |  |  |
|----------------------------------------------------|---------------------------------------------------------------------------------------------------------------------------------------------------------------------------|---------------------------------------------------------------------------------------------------------------------------------------------------------------------------|--|--|
| Hospital cash and<br>maternity lump<br>sum benefit | R500 per day in hospital, paid from day 1, provided that hospitalisation is longer than 48 hours                                                                          | R1 000 per day in hospital, paid from day 1, provided that hospitalisation is longer than 48 hours                                                                        |  |  |
|                                                    | Maximum of 40 days payable per member per year                                                                                                                            | Maximum of 20 days payable per member per year                                                                                                                            |  |  |
| (                                                  | R10 000 maternity lump sum benefit payable to a member if hospitalisation results in childbirth (live birth), irrespective of number of days member has been hospitalised | R20 000 maternity lump sum benefit payable to a member if hospitalisation results in childbirth (live birth), irrespective of number of days member has been hospitalised |  |  |
|                                                    | A total maximum of R20 000 per member per year is payable for the hospital cash and maternity lump sum benefit                                                            | A total maximum of R20 000 per member per year is payable for the hospital cash and maternity lump sum benefit                                                            |  |  |
|                                                    | Waiting periods apply                                                                                                                                                     | Waiting periods apply                                                                                                                                                     |  |  |

(6)

europ

assistance

you live we care

11. Multiply Engage

12. EAP

13. Prem

| efit | Ва                                               | ise     | Star      | ndard                                            |         |  |
|------|--------------------------------------------------|---------|-----------|--------------------------------------------------|---------|--|
|      | auses of death                                   | Natural | Unnatural | Causes of death                                  | Natural |  |
| ()   | rincipal member, spouse<br>nd children > 14      | R10 000 | R20 000   | Principal member, spouse<br>and children > 14    | R15 000 |  |
| С    | hildren 6 - 13 years                             | R5 000  | R10 000   | Children 6 - 13 years                            | R7 500  |  |
| С    | hildren 1 - 5 years                              | R2 500  | R5 000    | Children 1 - 5 years                             | R3 750  |  |
|      | hildren < 1 year                                 | R1 250  | R2 500    | Children < 1 year                                | R1 875  |  |
| 1.10 | tillborn babies<br>past 28 weeks gestation)      | R750    | R1 500    | Stillborn babies<br>(past 28 weeks gestation)    | R1 125  |  |
| Wa   | Waiting periods apply to natural causes of death |         |           | Waiting periods apply to natural causes of death |         |  |