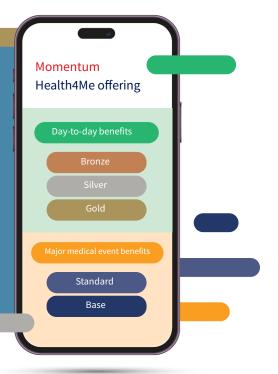

## How does it work?

In line with Momentum's focus on innovation and flexibility, Momentum Health4Me follows a building block approach. You can choose the combination of benefits most suitable to your needs and available budget.

Momentum Health4Me supports you in making the smart decision for yourself and your loved ones, saving you time and unnecessary costs, all while accessing unlimited GP consultations.

3. Overview

4. Day-to-day benefits

i. Major medical event benefits

8. Hello Doctor

| Health4Me Day-to-day benefits |
|-------------------------------|
|-------------------------------|

| Benefits                             |                  |                                                                                                                                                                                                                                                                                                                                                                                                                                                                                                                                                                                                                                                                                                                                                                                                                                                                                                                                                   | Bronze       | Silver       | Gold         |
|--------------------------------------|------------------|---------------------------------------------------------------------------------------------------------------------------------------------------------------------------------------------------------------------------------------------------------------------------------------------------------------------------------------------------------------------------------------------------------------------------------------------------------------------------------------------------------------------------------------------------------------------------------------------------------------------------------------------------------------------------------------------------------------------------------------------------------------------------------------------------------------------------------------------------------------------------------------------------------------------------------------------------|--------------|--------------|--------------|
| GP benefit                           |                  | Unlimited GP visits at a Network GP per member per year                                                                                                                                                                                                                                                                                                                                                                                                                                                                                                                                                                                                                                                                                                                                                                                                                                                                                           | $\checkmark$ | $\checkmark$ | $\checkmark$ |
| GP in room<br>procedures             | $\bigcirc$       | Minor medical procedures performed as part of a Network GP consult in rooms, such as stitching of wounds and nebulisation                                                                                                                                                                                                                                                                                                                                                                                                                                                                                                                                                                                                                                                                                                                                                                                                                         | $\checkmark$ | $\checkmark$ | $\checkmark$ |
| Hello<br>Doctor                      |                  | Unlimited GP consultations with a Hello Doctor GP<br>Hello Doctor consultations can either be via chat, phone call or video (virtual) call<br>Hello Doctor consultations include referral for pathology, according to the applicable Health4Me pathology list<br>Hello Doctor consultations include referral for radiology, according to the applicable Health4Me radiology list                                                                                                                                                                                                                                                                                                                                                                                                                                                                                                                                                                  | ~            | ~            | ~            |
| Hello Doctor<br>scripting            | (hello<br>doctor | Hello Doctor consultations include unlimited scripting of Schedule 1 to Schedule 4, formulary-based medication, in accordance with the Network prescribed acute medication formulary. Rules and protocols are applied                                                                                                                                                                                                                                                                                                                                                                                                                                                                                                                                                                                                                                                                                                                             | $\checkmark$ | $\checkmark$ | $\checkmark$ |
| Specialist<br>benefit                |                  | A maximum of 2 visits, limited to R1 350 per visit and up to R2 700 per member/family per year<br>Members may consult any specialist, subject to a Network GP referral and pre-authorisation<br>The specialist may refer the member for pathology and radiology according to the applicable Health4Me<br>pathology and radiology lists<br>The specialist may prescribe medication, subject to the event limit<br>Shortfalls will be payable by the member<br>Waiting periods apply                                                                                                                                                                                                                                                                                                                                                                                                                                                                | ×            | ×            | ~            |
| Acute<br>medication                  | Bo               | Provided in accordance with the Network prescribed acute medication formulary. Rules and protocols are applied                                                                                                                                                                                                                                                                                                                                                                                                                                                                                                                                                                                                                                                                                                                                                                                                                                    | $\checkmark$ | $\checkmark$ | $\checkmark$ |
| Chronic<br>benefit and<br>medication |                  | 27 Chronic conditions are covered as follows:<br>Addison's Disease, Asthma, Bipolar Mood Disorder, Bronchiectasis, Cardiac Dysrhythmias, Cardiac Failure,<br>Cardiomyopathy, Chronic Obstructive Pulmonary Disease, Chronic Renal Disease, Coronary Artery Disease,<br>Crohn's Disease, Diabetes Insipidus, Diabetes Mellitus Type 1, Diabetes Mellitus Type 2, Epilepsy, Glaucoma,<br>Haemophilia, HIV, Hyperlipidaemia, Hypertension, Hypothyroidism, Multiple Sclerosis, Parkinson's Disease,<br>Rheumatoid Arthritis, Schizophrenia, Systemic Lupus Erythematosus and Ulcerative Colitis<br>Chronic medication is provided in accordance with the Network prescribed chronic medication formulary.<br>Rules and protocols are applied<br>Pathology and radiology related to condition monitoring is provided according to the applicable Health4Me<br>pathology and radiology lists<br>Pre-authorisation is required<br>Waiting periods apply | ×            | ×            | ~            |
| HIV benefit                          |                  | Post-exposure prophylaxis (PEP) medication is provided in accordance with the Network prescribed HIV<br>medication formulary, to prevent HIV infection in the event of accidental exposure to blood or fluids from an<br>infected person, or by any other means<br>Antiretroviral medication is provided in accordance with the Network prescribed HIV medication formulary.<br>Rules and protocols are applied<br>Pathology related to condition monitoring is provided according to the applicable Health4Me pathology list<br>Pre-authorisation is required<br>Waiting periods apply                                                                                                                                                                                                                                                                                                                                                           | ×            | ×            | ~            |
| Maternity<br>benefit                 |                  | 1 Foetal growth 2D scan per member per pregnancy<br>Antenatal pathology tests linked to a Network GP visit and referred by a Network GP, according to the applicable<br>Health4Me pathology list<br>Antenatal vitamins in accordance with the Network prescribed acute medication formulary. Rules and protocols<br>are applied<br>Pre-authorisation is required                                                                                                                                                                                                                                                                                                                                                                                                                                                                                                                                                                                  |              |              | 1            |
|                                      |                  | 1 Additional foetal growth 2D scan per member per pregnancy<br>Antenatal support (access to current and credible information on all topics related to parenthood) via<br>BabyYumYum<br>Support post-partum from a nurse/midwife at home with bathing, swaddling, latching and feeding<br>Nurse/midwife home visits on day 2 and week 2 after the birth of the baby<br>Pre-authorisation is required                                                                                                                                                                                                                                                                                                                                                                                                                                                                                                                                               | ×            | ×            | ~            |
| Basic<br>pathology                   | (5 CCT))         | Unlimited cover for pathology, when linked to a Hello Doctor or Network GP visit and referred by a Hello Doctor<br>or Network GP, according to the applicable Health4Me pathology list                                                                                                                                                                                                                                                                                                                                                                                                                                                                                                                                                                                                                                                                                                                                                            | $\checkmark$ | $\checkmark$ | $\checkmark$ |

### Health4Me Major medical event benefits

3. Overview

Major medical event benefits can only be taken in conjunction with Health4Me day-to-day benefits.

| Benefit                                                                                              | Base                                                                                                                                                                      | Standard                                                                                                                                                    |  |  |  |  |
|------------------------------------------------------------------------------------------------------|---------------------------------------------------------------------------------------------------------------------------------------------------------------------------|-------------------------------------------------------------------------------------------------------------------------------------------------------------|--|--|--|--|
| Accident and<br>emergency cover<br>(there are 3 main<br>benefits in accident and<br>emergency cover) | Accident cover:<br>Casualty benefit up to R30 000 per event<br>In-hospital benefit up to R500 000 per event                                                               | Accident cover:<br>Casualty benefit up to R30 000 per event<br>In-hospital benefit up to R1 500 000 per event                                               |  |  |  |  |
|                                                                                                      | Covered at a private hospital for accidents that require immediate medical treatment and meet the qualifying criteria                                                     | Covered at a private hospital for accidents that require immediate medical treatment and meet the qualifying criteria                                       |  |  |  |  |
| 2                                                                                                    | Emergency (heart attack or stroke) cover:                                                                                                                                 | Emergency (heart attack or stroke) cover:                                                                                                                   |  |  |  |  |
|                                                                                                      | Casualty benefit up to R30 000 per event                                                                                                                                  | Casualty benefit up to R30 000 per event                                                                                                                    |  |  |  |  |
|                                                                                                      | In-hospital benefit up to R250 000 per event                                                                                                                              | In-hospital benefit up to R500 000 per event                                                                                                                |  |  |  |  |
|                                                                                                      | Covered at a private hospital for emergency (heart attack or stroke)<br>events that require immediate medical treatment and meet the<br>qualifying criteria               | Covered at a private hospital for emergency (heart attack or stroke)<br>events that require immediate medical treatment and meet the<br>qualifying criteria |  |  |  |  |
| 3                                                                                                    | Emergency transportation cover:                                                                                                                                           |                                                                                                                                                             |  |  |  |  |
| NETCARE 911<br>© 082911<br>24HR EMERGENCY MEDICAL SERVICES                                           | Emergency transportation, stabilisation and treatment cost paid in case of an accident or an emergency (heart attack or stroke) that requires immediate medical treatment |                                                                                                                                                             |  |  |  |  |
|                                                                                                      | If the benefit limit is exceeded, and further treatment is required, the member will be transported to a state facility for further care and treatment                    |                                                                                                                                                             |  |  |  |  |