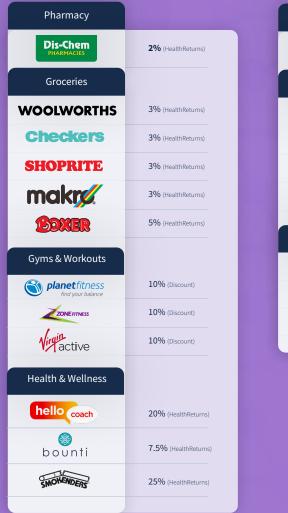

Ë

10. More4Me

L. Multiply Engage

12. EAP

13. Prem

|                                     |          |                                                                                                                                                                                                                                                                                                                                                                                                                                                                                                                                                                                        |              | 01           |              |
|-------------------------------------|----------|----------------------------------------------------------------------------------------------------------------------------------------------------------------------------------------------------------------------------------------------------------------------------------------------------------------------------------------------------------------------------------------------------------------------------------------------------------------------------------------------------------------------------------------------------------------------------------------|--------------|--------------|--------------|
| Benefits (cor                       | ntinued) |                                                                                                                                                                                                                                                                                                                                                                                                                                                                                                                                                                                        | Bronze       | Silver       | Gold         |
| Basic<br>radiology                  |          | Unlimited cover for black and white x-rays, when linked to a Hello Doctor or Network GP visit and referred by a<br>Hello Doctor or Network GP, according to the applicable Health4Me radiology list                                                                                                                                                                                                                                                                                                                                                                                    | $\checkmark$ | $\checkmark$ | $\checkmark$ |
| Basic and<br>emergency<br>dentistry |          | Covered at any dentist on the Dental Network<br>Basic dentistry such as fillings, extractions, infection control, cleaning and polishing of teeth<br>Specialised dentistry such as bridges, crowns, surgical extractions, implants, root canals, gold fillings, dentures<br>and braces are not covered<br>Provided in accordance with the Dental Network protocols and approved Health4Me dentistry list<br>Waiting periods apply                                                                                                                                                      | ×            | ~            | ~            |
| Basic<br>optometry                  | 00       | Covered at any optometrist on the Optical Network<br>Benefit available every 2 years<br>1 Eye test and 1 pair of clear standard single vision lenses, or 1 pair of bi-focal lenses, with a standard frame<br>Sunglasses, tinted lenses, hard coating and contact lenses are not covered<br>Provided in accordance with the Optical Network protocols and approved Health4Me optometry list<br>Waiting periods apply                                                                                                                                                                    | ×            | ~            | ~            |
| Flu<br>vaccination                  |          | 1 Flu vaccination per member per year at any pharmacy clinic, preferably at a Dis-Chem, Clicks or MediRite pharmacy clinic                                                                                                                                                                                                                                                                                                                                                                                                                                                             | $\checkmark$ | $\checkmark$ | $\checkmark$ |
| COVID-19<br>screening<br>test       |          | 1 COVID-19 screening test is covered per member per year, subject to a Hello Doctor, Network GP or specialist<br>referral<br>The COVID-19 screening test can also be performed as part of a Network GP consultation or as part of a<br>specialist consultation in rooms                                                                                                                                                                                                                                                                                                                | ~            | ~            | ~            |
| Health<br>assessment                |          | 1 Health assessment (blood pressure test, cholesterol and blood sugar finger-prick tests, height, weight and waist circumference screening) is provided per member per year on site at a Wellness day or at a pharmacy clinic, preferably at a Dis-Chem, Clicks or MediRite pharmacy clinic                                                                                                                                                                                                                                                                                            | $\checkmark$ | $\checkmark$ | $\checkmark$ |
| Employee<br>Assistance<br>Programme | EAP      | Counselling and support services for adults, teenagers and children<br>Trauma and critical incidence counselling services<br>Legal assist, credit health and debt management services<br>Advice for road accident claims and injury on duty claims<br>Managerial support services<br>Telephonic counselling services and on-site trauma and critical incidence support services                                                                                                                                                                                                        | ~            | ~            | ~            |
| Multiply<br>Engage                  | multiply | Members have access to Multiply Engage for free. By doing the digital health and fitness assessment on the Momentum App, members can know their health immediately and get rewarded from day one. Multiply offers members rewards from a wide range of partners and they get great discounts and HealthReturns on big brands like Makro, Checkers, Dis-Chem, Nu Metro, Garmin and many more                                                                                                                                                                                            | ~            | $\checkmark$ | ~            |
| More4Me                             | More4Me  | More4Me incentivises members through three rewards: R50 per year for digital engagement and completing<br>a digital health assessment, a scratch card after completing their annual health assessment in person at a<br>Momentum Wellness Day, and up to R80 per month based on their Healthy Heart Score, which they receive<br>when doing an in-person health assessment at either a Momentum wellness day or a Dis-Chem, Clicks or<br>MediRite pharmacy clinic. Members can choose to redeem their rewards as airtime, data, Shoprite and<br>Checkers vouchers or Takealot vouchers | ~            | ~            | ~            |

#### Partner rewards from day one

And many more...

Visit **multiply.co.za** for a complete list of partners.

11