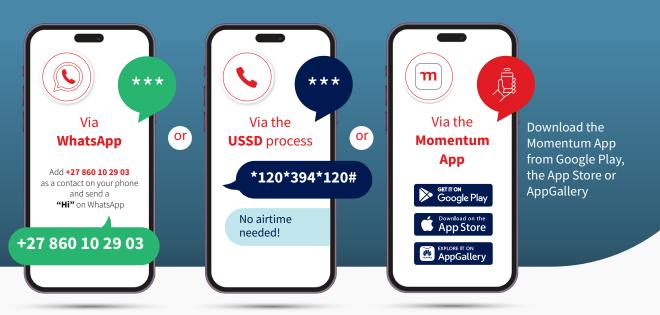

## How to contact Hello Doctor

Free

More4Me

Free monthly airtime, data, Shoprite and Checkers or Takealot vouchers

Members register via USSD code \*134\*664\*100# on their phone

To unlock their first reward, members must:

• Initiate a WhatsApp chat with the Health4Me

contact centre at least once a year by saying

• Download the Momentum App and register their user profile or log in to

Momentum App at least once a year;

Step 2 🕥

Scan the QR code to start a WhatsApp chat