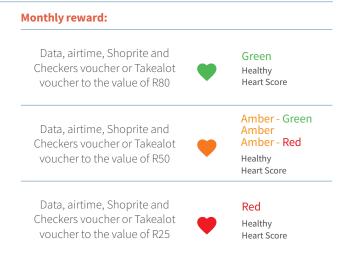

Based on their Healthy Heart Score, members will receive monthly rewards

Wellness day reward: Members who go for their annual

Digital engagement reward: Data, airtime, Shoprite and

Checkers voucher or Takealot voucher to the value of R50

health assessment at a Momentum wellness day will receive a reward in the form of a scratch card voucher. The value of the voucher will vary

Members can save up their rewards and redeem even larger vouchers.